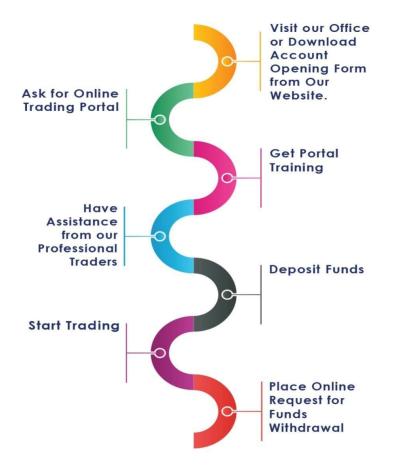

# How to Start Trading In Shares

You can start trading in shares with just Rs.3000/-

- Request on an account opening form is required for open account.
- <sup>□</sup> We will provide you online trading terminal through which you can trade in by yourself.
- □ We are also giving portal training facility to our clients for easy understanding.
- Our professional traders provide you assistance for buying and selling of shares.
- Vou can deposit cash or deposit funds online.
- Our clients can start trading in shares with just Rs.3000/-.